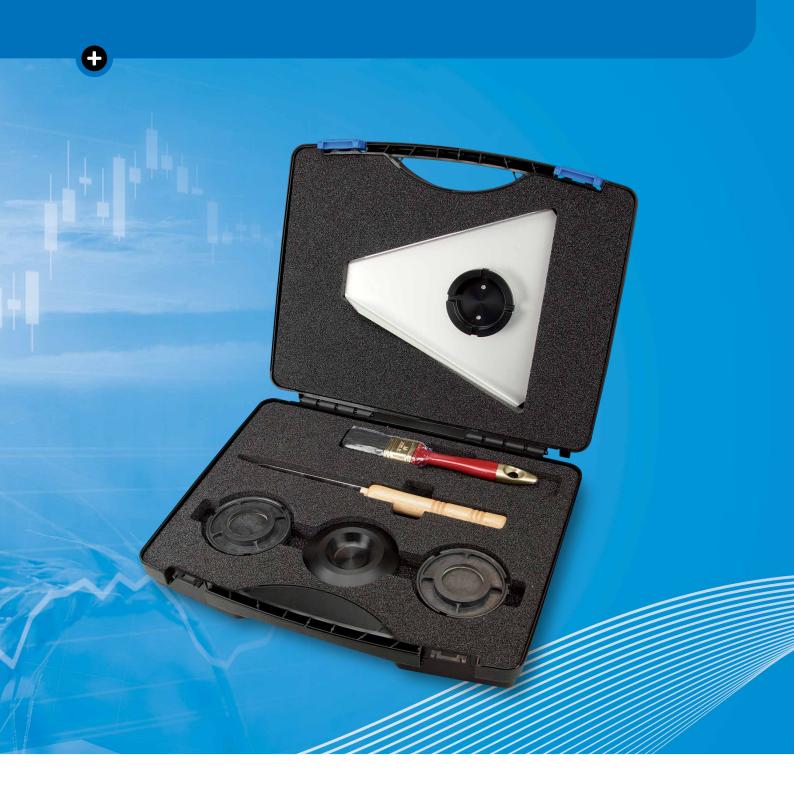

## Accessory Kit 2.0 food

The Accessory Kit contains useful tools and a variety of sample Cups that make sample presentation and handling an easy task. The kit contains both Open and Closed Cups that help present granular and powdery samples to the SpectraAlyzer. To optimize the filling of the Closed Cups a most helpful filling tray and a spatula are included. A brush as part of the kit simplifies the repeated cleaning of the Closes Cups. The Open Cups included are supplied for the presentation of pasteous products like chocolate or sausage meat. All accessories included in the Accessory Kit are available seperately as well.

## **Specifications**

| Scope of Supply                          |                                    |
|------------------------------------------|------------------------------------|
| Transport case                           | Brush (10306)                      |
| Two Closed Cups (10206)                  | Spatula with wooden handle (10300) |
| One Open Cup (10201)                     | Sample loader assy (10303)         |
| Order information                        |                                    |
| Accessory Kit 2.0 food                   | 100-B9001-1                        |
| ZEUTEC Opto-Elektronik GmbH              |                                    |
| Friedrich-Voß-Straße 11, 24768 Rendsburg |                                    |
| T (+49) 4331 - 136650                    |                                    |