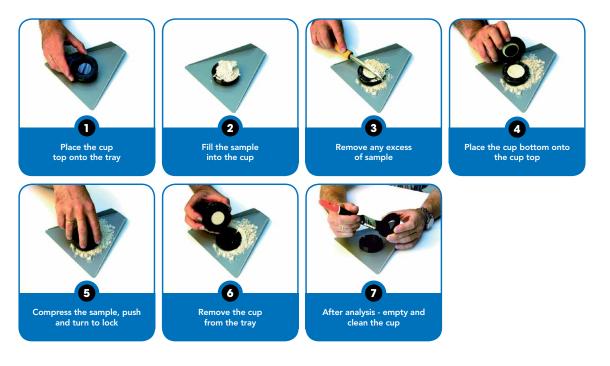

## Usage

The photostory illustrates the easy preparation of powder samples for SpectraAlyzer analysis with the tools and sample cups included in the Accessory Kit. The fast Closed Cup filling and sample compaction procedure is illustrated. The Open Cups included in the Accessory Kit can also be placed into the sample tray and filled with any pasteous products.